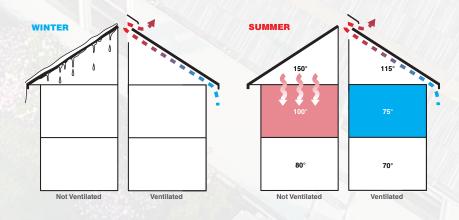

# 3 WAYS PROPER ATTIC VENTILATION PROMOTES ALL-SEASON HEALTH AND COMFORT

#### **ALLEVIATES HEAT BUILDUP**

- Prevents indoor temperature extremes
- Aids in maintaining low energy costs
- Diminishes roof deterioration

#### HELPS PREVENT MOISTURE ACCUMULATION

- Reduces condensation
- Minimizes risk of mold, mildew and fungus growth
- Lessens risk of wood rot

#### REDUCES THE EFFECTS OF ICE DAMMING

- Ice Dams can occur when warm air from the living space reaches the attic and becomes trapped. This can allow the snow to melt on the roof deck and travel to the eaves, where it can freeze and backup forcing its way under the shingle, causing a dam-like effect.
- Proper roof ventilation ideally keeps the attic at the same outside temperature, helping to prevent any snow from melting due to the interior temperature of the home.