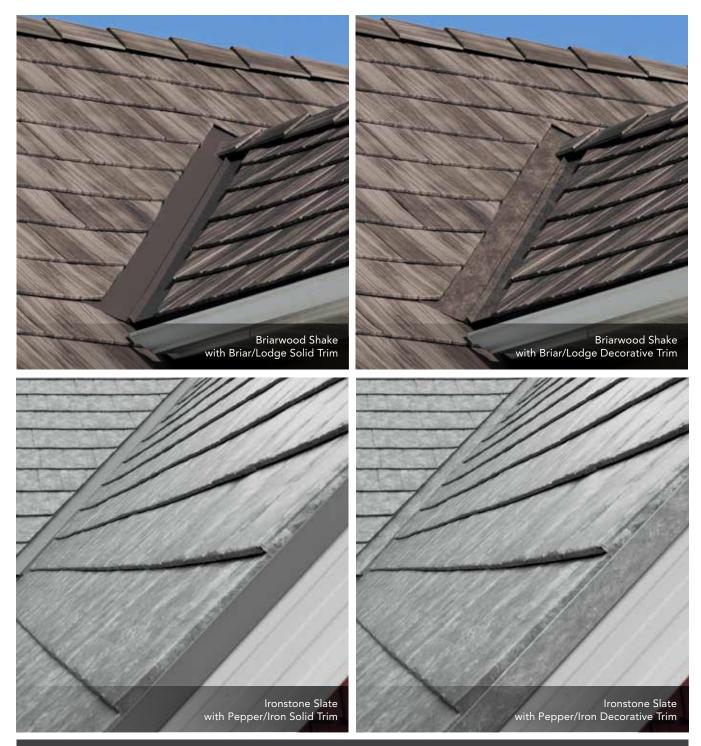

#### TRIM ACCENTS

#### **COLORS**

Architectural design and personal style are key factors that influence the ultimate curb appeal of your metal roof. Choose from coordinating solid or decorative trim colors to achieve the desired level of contrast and a resulting finish that fits your style.

The attractive profile of ProVia's shake and slate, combined with refined rake and valley trims, provide a final edge-to-edge finish for a distinctly pristine appearance.