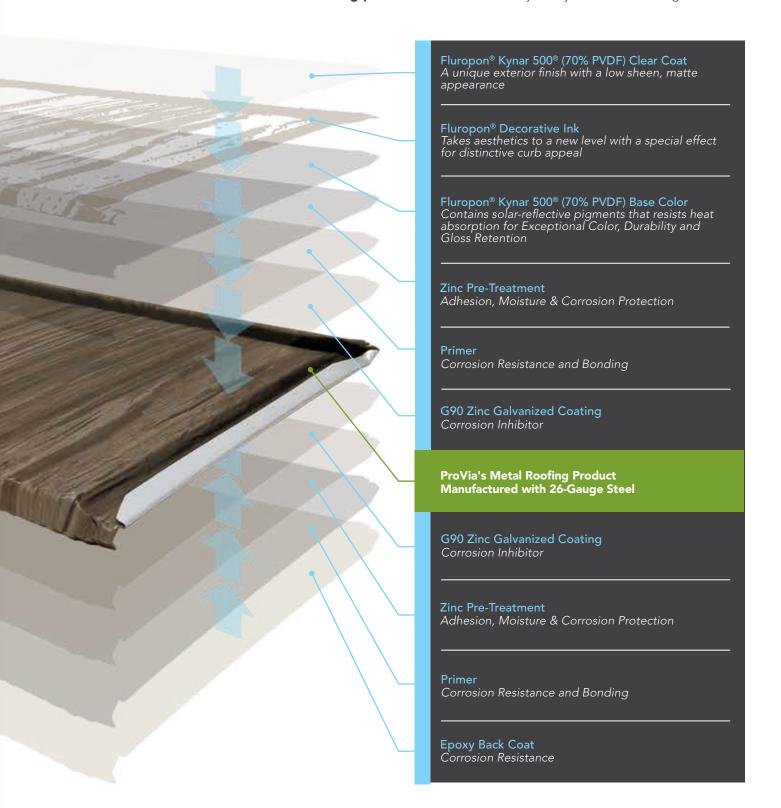

# PRODUCT FEATURES

An exclusive, 4-way multi-point locking system provides the essential blueprint that gives ProVia's metal roofing system its long-standing performance, standing up to even the most extreme environmental conditions.

### 4-WAY MULTI-POINT LOCKING SYSTEM

This form-fit, panelized system is design-engineered to provide:

- Edge-to-edge secure panel placement and field anchoring
- Defense against wind-uplift at speeds up to 230mph\*
- An ultimate barrier system for shedding the forces of sheeting rain
- Reverse-side WaveLock<sup>™</sup> design for increased panel strength