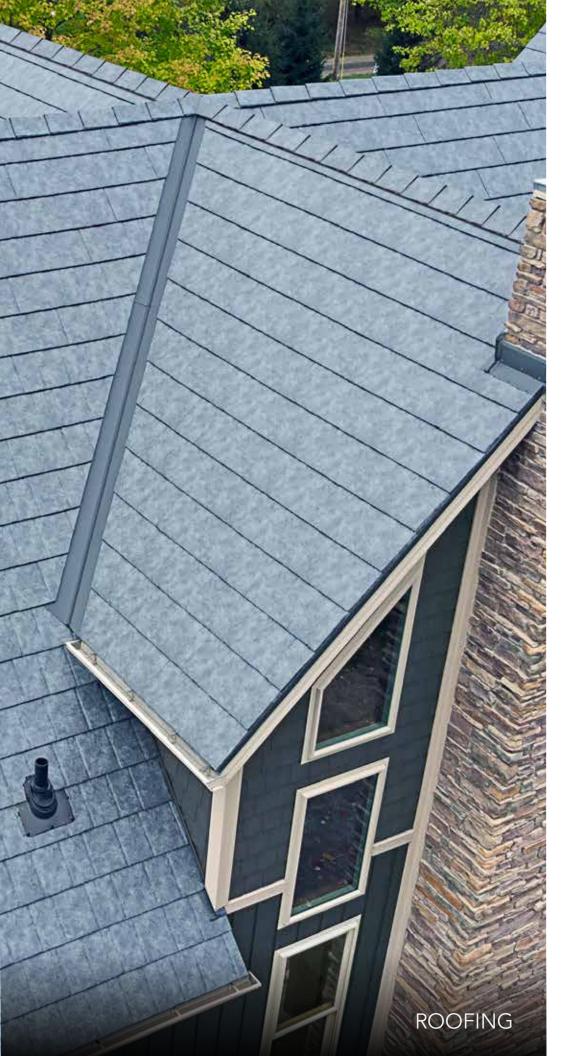

# PROTECTING WHAT YOU VALUE MOST

ProVia® welcomes you home with our latest inspiration, a metal roofing system with an all-new way to:

- Rethink the worn and forgotten roof
- Refresh your home's total curb appeal
- Reroof with finishes and materials designed to last

# A CLASSIC REFRESH

# WE DESIGNED OUR METAL ROOFING COLLECTION SO YOU CAN MAKE IT YOURS

Two classic yet distinctive styles to complement your home's architecture - **SHAKE AND SLATE.** 

Preserving the unique characteristics of traditional roofing materials, every intricate detail of ProVia's roofing designs were hand-selected and cast from time-honored elements into one-of-a-kind profiles, resulting in nature-inspired finishes with authentic appeal.