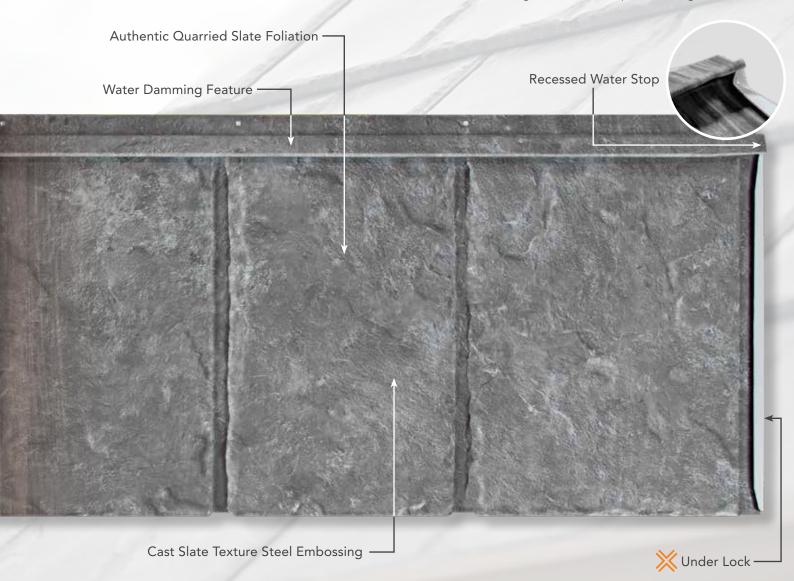

# TEXTURE YOU CAN SEE AND FEEL

#### WE'VE GIVEN OUR ATTENTION TO EVERY DETAIL

Tens of thousands of surface impressions and an extensive range of variegated texture make up the unrivaled characteristics of each Shake and Slate panel.

A state-of-the-art steel-embossing process defines panel texture you can actually feel – adding strength to it's form, while realistic hues accentuate the authentic look of hand-split wood shake or quarried slate.

# PRODUCT FEATURES

An exclusive, 4-way multi-point locking system provides the essential blueprint that gives ProVia's metal roofing system its long-standing performance, standing up to even the most extreme environmental conditions.

### 4-WAY MULTI-POINT LOCKING SYSTEM

This form-fit, panelized system is design-engineered to provide:

- Edge-to-edge secure panel placement and field anchoring
- Defense against wind-uplift at speeds up to 230mph\*
- An ultimate barrier system for shedding the forces of sheeting rain
- Reverse-side WaveLock<sup>™</sup> design for increased panel strength