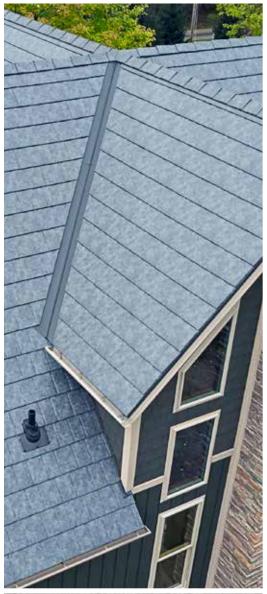

# WE DESIGNED OUR METAL ROOFING COLLECTION SO YOU CAN MAKE IT YOURS

Two classic yet distinctive styles to complement your home's architecture - **SHAKE AND SLATE.** 

Preserving the unique characteristics of traditional roofing materials, every intricate detail of ProVia's roofing designs were hand-selected and cast from time-honored elements into one-of-a-kind profiles, resulting in nature-inspired finishes with authentic appeal.

#### **SLATE**

#### **PANEL COLORS**

Bay Solid Trim

Pepper/Iron Decorative Trim

Bay Decorative Trim

BAYSTONE