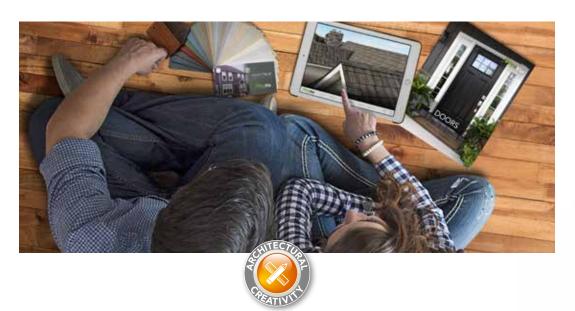

# CREATE YOUR DREAM HOME

#### WITH PROVIA'S EXTERIOR HOME DESIGN TOOLS

Find inspiration for the exterior of your home.

Download ProVia's free app for iPad or try the online Visualizer at **provia.com/visualizer**.

#### PROVIA VISUALIZER

Use ProVia's Visualizer to change the colors and styles of your home's doors, windows, siding, stone and roofing.

Let your imagination run free with this exterior home design tool. Select from a library of existing home styles, choosing one to match yours, or upload a photo of your own home.

In a few easy steps, update your siding color, add manufactured stone or metal roofing, give the windows a fresh look or personalize a new entry door.

Not sure where to start? Apply one of our pre-selected Designer Collections, then further customize the selections to reflect your own personal style.