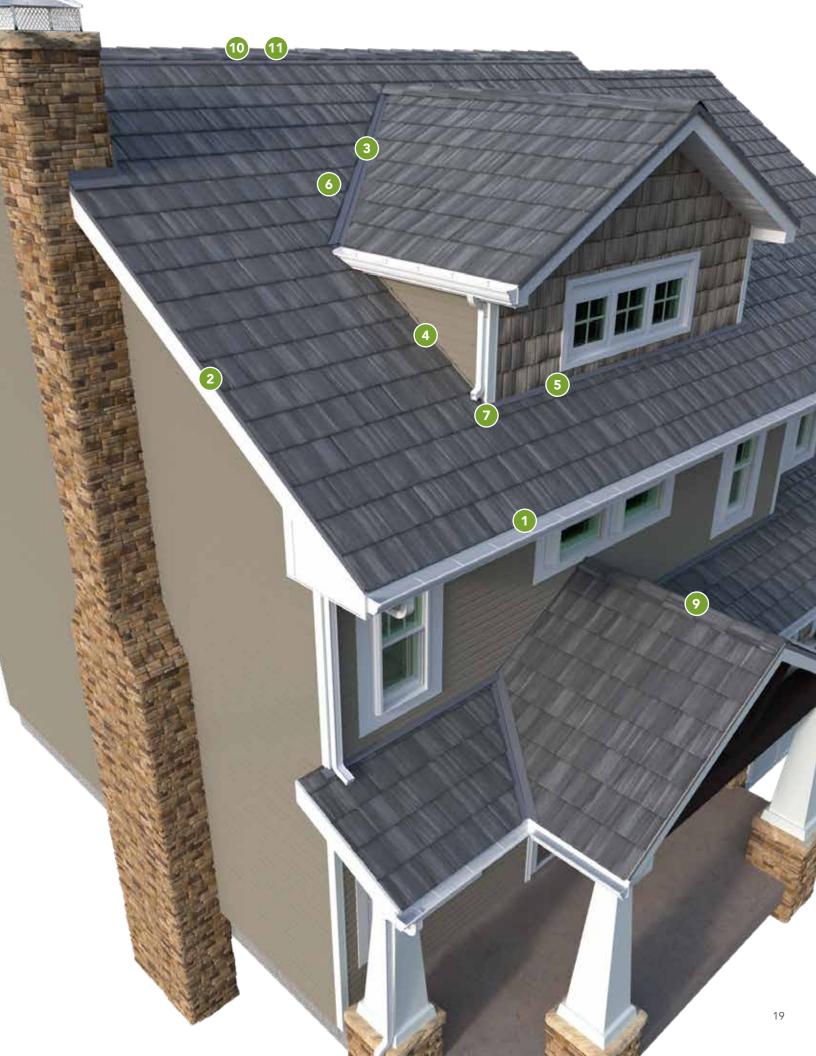

# FINISHING TRIMS & FLASHINGS

# OFTEN OVERLOOKED, THESE SYSTEM COMPONENTS PROVIDE THE ANCHOR TO PERFORMANCE AND REFINEMENT

It's true, that often what you can't see is what's most important. The essential role of unexposed roof flashing is to protect against water infiltration and consequential damage. In simultaneous defense, roof trim components are precisely formed to anchor the overall system together and prevent uplift.

Components, especially exposed rake and valley trims, provide the final edge-to-edge fit-and-finish for a refined appearance.