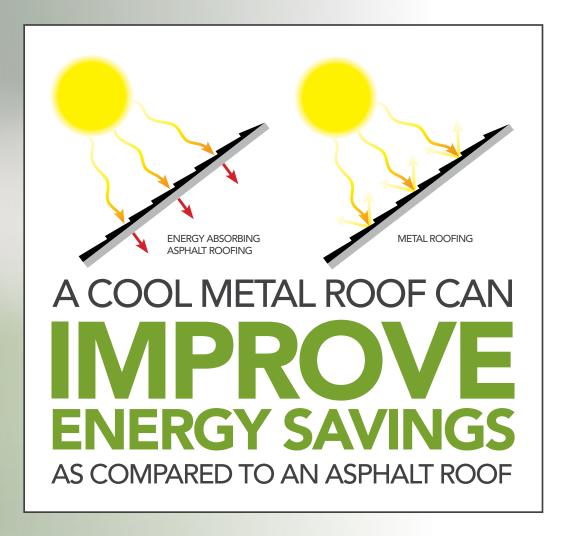

# LASTING SOLAR DEFENSE

#### **IMPROVING YOUR HOME ENERGY SAVINGS**

A cool metal roof is determined by the application of a specially-formulated reflective coating, which can reduce energy consumption and contribute to air conditioning cost savings, improving indoor comfort during warmer months.

ProVia's GalvaTec<sup>™</sup> system provides a highly reflective and highly emissive factory-coated finish, which is optimal for reducing energy consumption and re-emitting absorbed solar radiation.