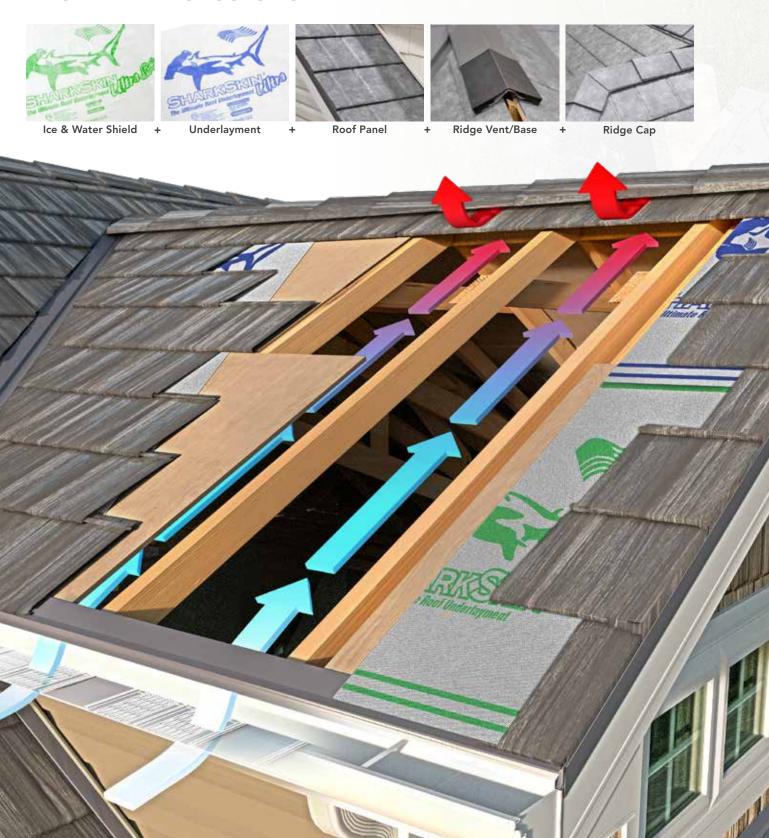

Ice & Water Shield Self-adhering underlayment used to prevent damage to the roof substrate caused by ice dams

**Underlayment** Water-resistant vapor barrier giving an extra layer of protection for the roof deck from

condensation and severe weather

Roof Panel Steel panels created for high resistance to the elements while achieving optimum aesthetics

Ridge Vent Allows warm, humid air to escape the attic, increasing energy efficiency and prolonging the

life of the roof

Ridge Cap Installed over the ridge vent system, an aesthetically-pleasing finish to the metal roof