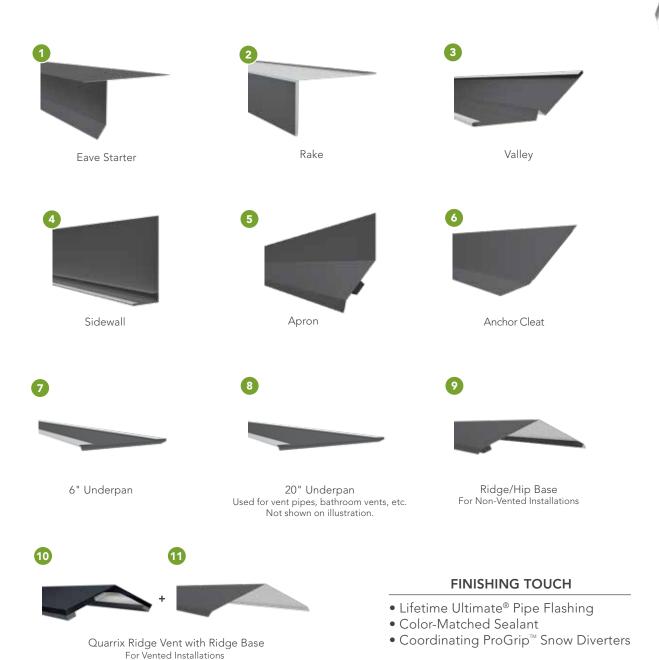

# FINISHING TRIMS & FLASHINGS

# OFTEN OVERLOOKED, THESE SYSTEM COMPONENTS PROVIDE THE ANCHOR TO PERFORMANCE AND REFINEMENT

It's true, that often what you can't see is what's most important. The essential role of unexposed roof flashing is to protect against water infiltration and consequential damage. In simultaneous defense, roof trim components are precisely formed to anchor the overall system together and prevent uplift.

Components, especially exposed rake and valley trims, provide the final edge-to-edge fit-and-finish for a refined appearance.