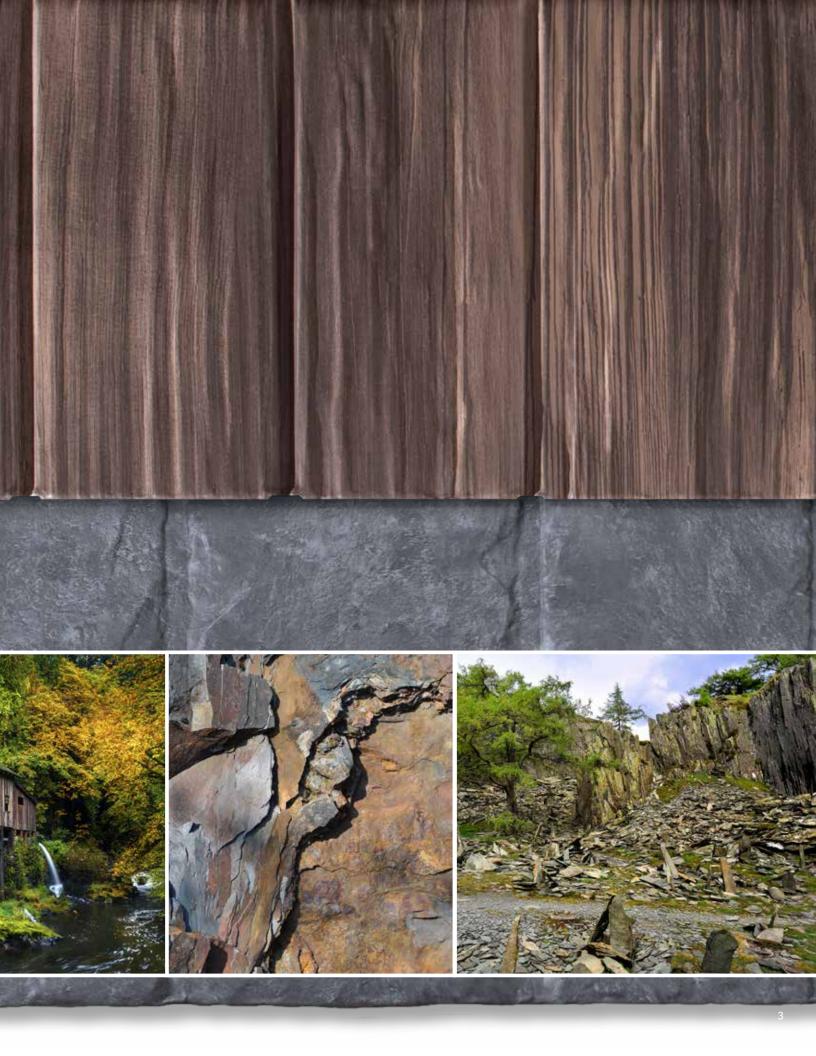

# WE DESIGNED OUR METAL ROOFING COLLECTION SO YOU CAN MAKE IT YOURS

Two classic yet distinctive styles to complement your home's architecture - **SHAKE AND SLATE.** 

Preserving the unique characteristics of traditional roofing materials, every intricate detail of ProVia's roofing designs were hand-selected and cast from time-honored elements into one-of-a-kind profiles, resulting in nature-inspired finishes with authentic appeal.

#### WE'VE GIVEN OUR ATTENTION TO EVERY DETAIL

Tens of thousands of surface impressions and an extensive range of variegated texture make up the unrivaled characteristics of each Shake and Slate panel.

A state-of-the-art steel-embossing process defines panel texture you can actually feel – adding strength to it's form, while realistic hues accentuate the authentic look of hand-split wood shake or quarried slate.